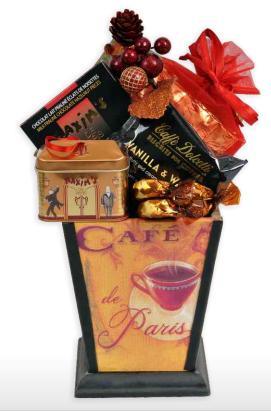

# CAFÉ DE PARIS

- ASSORTMENT OF MAXIM'S CHOCOLATE BARS
- CAPPUCCINO
- ENGLISH COFFEE COOKIES
- TIN OF MAXIM'S PRALINES
- COFFEE FLAVOUR TOFFEE