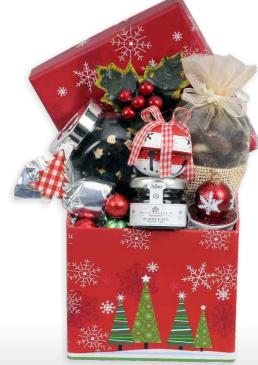

#### CHRISTMAS TREE BOX

- SPICY, GINGERBREAD COOKIES COVERED WITH WHITE, MILK AND DARK CHOCOLATE
- CHRISTMAS TEA WITH DRANGE ZEST
- MINI TEA JAM
- MILK CHOCOLATE BAUBLES
- HAND MADE PRALINE
- CHRISTMAS CANDLE
- METAL BAUBLE-BELL