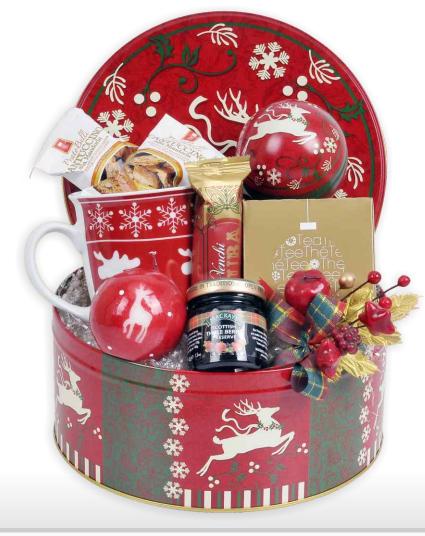

#### WINTER ALL AROUND

- CHINA MUG WITH REINDEER
- ITALIAN CANTUCCINI COOKIES
- ENGLISH TEA
- ENGLISH TEA JAM

- CHOCOLATE BAR PRODUCED IN ACCORDANCE
- WITH THE INVARIABLE FORMULA FOR OVER 100 YEARS
- METAL BAUBLE FILLED WITH MINI CHOCOLATE BAUBLES
- CHRISTMAS CANDLE