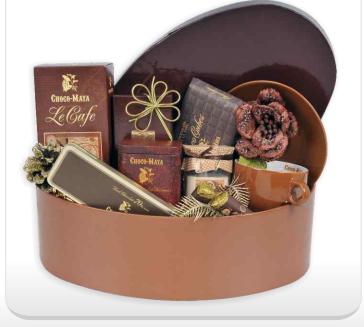

## CHOCO MAYA SPECIAL

- CHOCO MAYA ETIOPIA SIDAMO GROUND COFFEE (250 g) WITH MILD
- WINE FLAVOR AND SLIGHTLY FRUITY AROMA
- CHOCO MAYA CHOCOLATE BARS
- BAR OF DRINKING CHOCOLATE
- TIN OF CHOCO MAYA DESSERT CHOCOLATE NAPOLITAINS
- TIN OF CHOCO MAYA CINNAMON APPLE TEA, MILK BARS WITH HAZELNUT
- CHOCO MAYA CUP WITH SAUCER
- COFFEE AROMA CANDLE IN A JAR