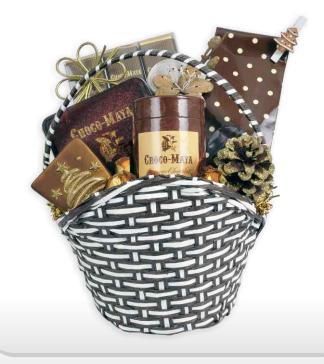

## CHOCO MAYA SPECIAL

- CHOCO MAYA ETIOPIA SIDAMO GROUND COFFEE (250 g) WITH MILD
- WINE FLAVOR AND SLIGHTLY FRUITY AROMA
- CHOCO MAYA CHOCOLATE BARS
- BAR OF DRINKING CHOCOLATE
- TIN OF CHOCO MAYA DESSERT CHOCOLATE NAPOLITAINS
- TIN OF CHOCO MAYA CINNAMON APPLE TEA, MILK BARS WITH HAZELNUT
- CHOCO MAYA CUP WITH SAUCER
- COFFEE AROMA CANDLE IN A JAR